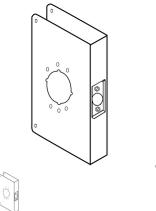

## Don-Jo 55A-S-2-CW Wrap Around Plate Single Bore For Cylindrical Lock 1-3/4" Door, 2-3/4" Backset, Finish: Satin Stainless Steel

dj\_55-2-CW.png

Rating: Not Rated Yet **Price** Price Each:\$40.99

Ask a question about this product

## Description

Don-Jo 55A-S-2-CW Wrap Around Plate Single Bore For Cylindrical Lock 1-3/4" Door, 2-3/4" Backset, Finish: Satin Stainless Steel

SKU: DJ 55A-S-2-CW

Overview: Don-jo Wrap Around Plates are available in various configurations to reinforce or repair a damage door. Use with Cylindrical, Mortise and Special Locks.

Type: Wrap Around Plate For Converting 5" Backset Locksets To 2-3/4" Cylindrical Locks with thru bolts

Product Specifications Dimensions : 6-1/2" x 9"

Door Thickness: 1-3/4"

Backset: 2-3/4"

Bore: 2-1/8"

Gauge: 22 (.032)

Trim Screws: 4 ea. #8 x 3/4" Phillips Truss Head

Latch Screws: 2 ea. #8-32 x 1/4" Flat Head (per latch)

Finish: S - Satin Stainless Steel (630)