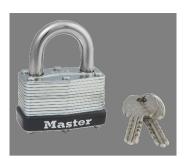

## LAMINATED STEEL PADLOCK WITH BREAKWAY SHACKLE. WARDED KEY - MA 500KABRK

ma\_500d.png

Rating: Not Rated Yet **Price**Price Each:\$6.94

Ask a question about this product

Description The Master Lock No. 500KABRK Laminated Steel padlock, Keyed Alike? multiple locks open with the same key? features a 1-3/4in (44mm) wide laminated steel body for superior strength and a 13/16in (21mm) tall, 9/32in (7mm) diameter breakaway shackle providing emergency access when needed. Rustproofed for extended wear, the warded locking mechanism minimizes jamming from dirt and grime, making this padlock ideal for manufacturing environments.