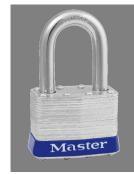

## LAM ST.UP PADLOCK 2 X3/8X 1-1/2" - MA 5UPLF

ma\_5uplf.png

Rating: Not Rated Yet **Price**Price Each:\$17.58

Ask a question about this product

Description The Master Lock No. 5UPLF Universal Pin Laminated Steel Padlock features a 2in (51mm) wide laminated steel body for superior strength and a 1-1/2in (38mm) tall, 3/8in (10mm) diameter hardened boron alloy shackle for superior cut resistance. A great choice for keyed alike applications, the padlock can be pinned to customer?s key in minutes and the 4-pin tumbler cylinder helps prevent picking. Uses No. 376 Universal Pin Keying Tool.