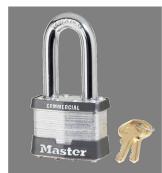

## LAMINATED STEEL PADLOCK 2" X 7/16" X 2" - MA 17KALH/19T411

Rating: Not Rated Yet **Price**Price Each:\$19.00

Ask a question about this product

Description The Master Lock No. 17KALH Laminated Steel Padlock, Keyed Alike? multiple locks open with the same key - features a 2in (51mm) wide reinforced laminated steel lock body providing extra strength and a 2in (51mm) tall, 7/16in (11mm) diameter hardened boron alloy shackle for superior cut resistance. Dual locking levers provide extra pry resistance making it ideal for industrial applications and the non-rekeyable, 5-pin W15 cylinder helps prevent picking.