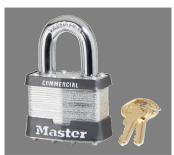

## LAMINATED STEEL PADLOCK 2" X 7/16" X 1" - MA 17KA

ma\_17.png

Rating: Not Rated Yet **Price**Price Each:\$16.68

Ask a question about this product

Description The Master Lock No. 17KA Laminated Steel Padlock, Keyed Alike? multiple locks open with the same key - features a 2in (51mm) wide reinforced laminated steel lock body providing extra strength and a 1in (25mm) tall, 7/16in (11mm) diameter hardened boron alloy shackle for superior cut resistance. Dual locking levers provide extra pry resistance making it ideal for industrial applications and the non-rekeyable, 5-pin W15 cylinder helps prevent picking.