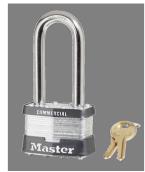

## LAMINATED STEEL PADLOCK 2" X 3/8" X 2-1/2" - MA 5KALJ/A854

ma\_5lj.png

Rating: Not Rated Yet **Price**Price Each:\$17.42

Ask a question about this product

Description The Master Lock No. 5KALJ Laminated Steel Padlocks, Keyed Alike - multiple locks open with the same key - feature a 2in (51mm) reinforced laminated steel lock body providing extra strength and a 2-1/2in (64mm) tall, 3/8in (10mm) diameter hardened steel shackle for excellent cut resistance. Dual locking levers provide extra pry resistance making it ideal for industrial applications and the non-rekeyable, 4-pin W1 cylinder helps prevent picking. Keyed alike padlocks available to order to match other locks with the W1 cylinder