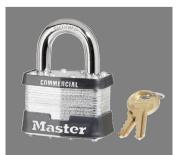

## LAMINATED STEEL PADLOCK 2" X 3/8" X 1" KA A2021 - MA 5KA/A2021

Rating: Not Rated Yet **Price**Price Each:\$15.60

Ask a question about this product

Description The Master Lock No. 5KA Laminated Steel Padlocks, Keyed Alike - multiple locks open with the same key - feature a 2in (51mm) reinforced laminated steel lock body providing extra strength and a 1in (25mm) tall, 3/8in (10mm) diameter hardened steel shackle for excellent cut resistance. Dual locking levers provide extra pry resistance making it ideal for industrial applications and the non-rekeyable, 4-pin W1 cylinder helps prevent picking. Keyed alike padlocks available to order to match other locks with the W1 cylinder.