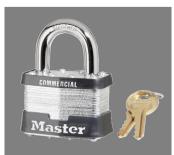

## LAMINATED STEEL PADLOCK 2" X 3/8" X 1" KA A1069 - MA 5KA/A1069

Rating: Not Rated Yet **Price**Price Each:\$15.60

Ask a question about this product

Description The Master Lock No. 5KA Laminated Steel Padlocks, Keyed Alike - multiple locks open with the same key - feature a 2in (51mm) reinforced laminated steel lock body providing extra strength and a 1in (25mm) tall, 3/8in (10mm) diameter hardened steel shackle for excellent cut resistance. Dual locking levers provide extra pry resistance making it ideal for industrial applications and the non-rekeyable, 4-pin W1 cylinder helps prevent picking. Keyed alike padlocks available to order to match other locks with the W1 cylinder.