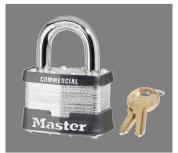

## LAMINATED STEEL PADLOCK 2" X 3/8" X 1"(BUMB) - MA 5NKA/A1019

\_ma\_5.png

Rating: Not Rated Yet Price

Price Each:\$16.51

Ask a question about this product

Description The Master Lock No. 5KA Laminated Steel Padlocks, Keyed Alike - multiple locks open with the same key - feature a 2in (51mm) reinforced laminated steel lock body providing extra strength and a 1in (25mm) tall, 3/8in (10mm) diameter hardened steel shackle for excellent cut resistance. Dual locking levers provide extra pry resistance making it ideal for industrial applications and the non-rekeyable, 4-pin W1 cylinder helps prevent picking. Keyed alike padlocks available to order to match other locks with the W1 cylinder.