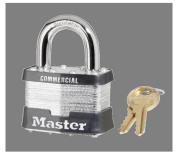

## LAMINATED STEEL PADLOCK 2" X 3/8" X 1" - MA 5KA/A854

ma\_5.png

Master 9

Rating: Not Rated Yet **Price** Price Each:\$15.60

Ask a question about this product

Description The Master Lock No. 5KA Laminated Steel Padlocks, Keyed Alike - multiple locks open with the same key - feature a 2in (51mm) reinforced laminated steel lock body providing extra strength and a 1in (25mm) tall, 3/8in (10mm) diameter hardened steel shackle for excellent cut resistance. Dual locking levers provide extra pry resistance making it ideal for industrial applications and the non-rekeyable, 4-pin W1 cylinder helps prevent picking. Keyed alike padlocks available to order to match other locks with the W1 cylinder.