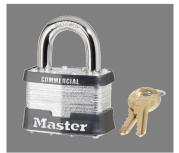

## LAMINATED STEEL PADLOCK 2" X 3/8" X 1" - MA 5KA/A849

ma\_5.png

Master 9

Rating: Not Rated Yet **Price** Price Each:\$15.60

Ask a question about this product

Description The Master Lock No. 5KA Laminated Steel Padlocks, Keyed Alike - multiple locks open with the same key - feature a 2in (51mm) reinforced laminated steel lock body providing extra strength and a 1in (25mm) tall, 3/8in (10mm) diameter hardened steel shackle for excellent cut resistance. Dual locking levers provide extra pry resistance making it ideal for industrial applications and the non-rekeyable, 4-pin W1 cylinder helps prevent picking. Keyed alike padlocks available to order to match other locks with the W1 cylinder.