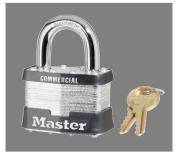

## LAMINATED STEEL PADLOCK 2" X 3/8" X 1" - MA 5KA/A798

ma\_5.png

Master 9

Rating: Not Rated Yet **Price** Price Each:\$15.60

Ask a question about this product

Description The Master Lock No. 5KA Laminated Steel Padlocks, Keyed Alike - multiple locks open with the same key - feature a 2in (51mm) reinforced laminated steel lock body providing extra strength and a 1in (25mm) tall, 3/8in (10mm) diameter hardened steel shackle for excellent cut resistance. Dual locking levers provide extra pry resistance making it ideal for industrial applications and the non-rekeyable, 4-pin W1 cylinder helps prevent picking. Keyed alike padlocks available to order to match other locks with the W1 cylinder.