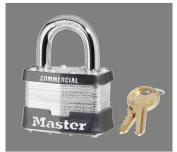

## LAMINATED STEEL PADLOCK 2" X 3/8" X 1" - MA 5KA/A549

ma\_5.png

Rating: Not Rated Yet **Price** Price Each:\$15.60

Ask a question about this product

Description The Master Lock No. 5KA Laminated Steel Padlocks, Keyed Alike - multiple locks open with the same key - feature a 2in (51mm) reinforced laminated steel lock body providing extra strength and a 1in (25mm) tall, 3/8in (10mm) diameter hardened steel shackle for excellent cut resistance. Dual locking levers provide extra pry resistance making it ideal for industrial applications and the non-rekeyable, 4-pin W1 cylinder helps prevent picking. Keyed alike padlocks available to order to match other locks with the W1 cylinder.