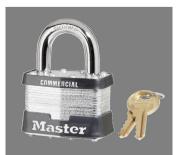

## LAMINATED STEEL PADLOCK 2" X 3/8" X 1" - MA 5KA/A383

Rating: Not Rated Yet **Price**Price Each:\$15.60

Ask a question about this product

Description The Master Lock No. 5KA Laminated Steel Padlocks, Keyed Alike - multiple locks open with the same key - feature a 2in (51mm) reinforced laminated steel lock body providing extra strength and a 1in (25mm) tall, 3/8in (10mm) diameter hardened steel shackle for excellent cut resistance. Dual locking levers provide extra pry resistance making it ideal for industrial applications and the non-rekeyable, 4-pin W1 cylinder helps prevent picking. Keyed alike padlocks available to order to match other locks with the W1 cylinder.