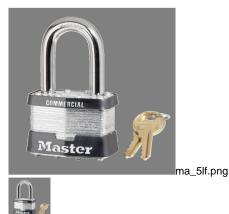

## LAMINATED STEEL PADLOCK 2" X 3-8" X 1-1/2" - MA 5KALF/A837

Rating: Not Rated Yet **Price** Price Each:\$17.09

Ask a question about this product

Description The Master Lock No. 5KALF Laminated Steel Padlocks, Keyed Alike - multiple locks open with the same key - feature a 2in (51mm) reinforced laminated steel lock body providing extra strength and a 1-1/2in (38mm) tall, 3/8in (10mm) diameter hardened steel shackle for excellent cut resistance. Dual locking levers provide extra pry resistance making it ideal for industrial applications and the non-rekeyable, 4-pin W1 cylinder helps prevent picking. Keyed alike padlocks available to order to match other locks with the W1 cylinder.