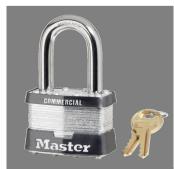

## LAMINATED STEEL PADLOCK 2" X 3-8" X 1-1/2" - MA 5KALF/A798

ma\_5lf.png

Rating: Not Rated Yet **Price**Price Each:\$17.09

Ask a question about this product

Description The Master Lock No. 5KALF Laminated Steel Padlocks, Keyed Alike - multiple locks open with the same key - feature a 2in (51mm) reinforced laminated steel lock body providing extra strength and a 1-1/2in (38mm) tall, 3/8in (10mm) diameter hardened steel shackle for excellent cut resistance. Dual locking levers provide extra pry resistance making it ideal for industrial applications and the non-rekeyable, 4-pin W1 cylinder helps prevent picking. Keyed alike padlocks available to order to match other locks with the W1 cylinder.