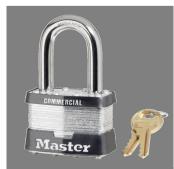

## LAMINATED STEEL PADLOCK 2" X 3-8" X 1-1/2" - MA 5KALF/A549

Rating: Not Rated Yet **Price**Price Each:\$17.09

Ask a question about this product

Description The Master Lock No. 5KALF Laminated Steel Padlocks, Keyed Alike - multiple locks open with the same key - feature a 2in (51mm) reinforced laminated steel lock body providing extra strength and a 1-1/2in (38mm) tall, 3/8in (10mm) diameter hardened steel shackle for excellent cut resistance. Dual locking levers provide extra pry resistance making it ideal for industrial applications and the non-rekeyable, 4-pin W1 cylinder helps prevent picking. Keyed alike padlocks available to order to match other locks with the W1 cylinder.