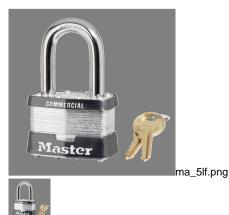

## LAMINATED STEEL PADLOCK 2" X 3-8" X 1-1/2" - MA 5KALF/0303

Rating: Not Rated Yet **Price** Price Each:\$17.09

Ask a question about this product

Description The Master Lock No. 5KALF Laminated Steel Padlocks, Keyed Alike - multiple locks open with the same key - feature a 2in (51mm) reinforced laminated steel lock body providing extra strength and a 1-1/2in (38mm) tall, 3/8in (10mm) diameter hardened steel shackle for excellent cut resistance. Dual locking levers provide extra pry resistance making it ideal for industrial applications and the non-rekeyable, 4-pin W1 cylinder helps prevent picking. Keyed alike padlocks available to order to match other locks with the W1 cylinder.