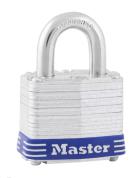

## Master Lock No. 3 Keyed Alike to 0336 Laminated Steel Padlock 1-9/16in X 9/32in X 3/4in - MA 3KA/0336

ma\_3.png

Rating: Not Rated Yet **Price**Price Each:\$10.98

Ask a question about this product

## Description

The Master Lock No. 3KA Laminated Steel Padlocks, Keyed Alike to key # 0036 - multiple locks open with the same key - feature a 1-9/16in (40mm) reinforced laminated steel lock body providing extra strength and a 3/4in (19mm) tall, 9/32in (7mm) diameter hardened steel shackle for excellent cut resistance. Dual locking levers provide extra pry resistance making it ideal for industrial applications and the non-rekeyable, 4-pin W1 cylinder helps prevent picking. Keyed Alike to key # padlocks available to order to match other locks with the W1 cylinder.