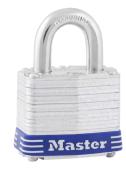

## Master Lock No. 3 Keyed Alike to 3783 Laminated Steel Padlock 1-9/16in X 9/32in X 3/4in - MA 3KA/3783

ma\_3.png

Rating: Not Rated Yet **Price**Price Each:\$10.98

Ask a question about this product

Description The Master Lock No. 3KA Laminated Steel Padlocks, Keyed Alike to key # 3783 - multiple locks open with the same key - feature a 1-9/16in (40mm) reinforced laminated steel lock body providing extra strength and a 3/4in (19mm) tall, 9/32in (7mm) diameter hardened steel shackle for excellent cut resistance. Dual locking levers provide extra pry resistance making it ideal for industrial applications and the non-rekeyable, 4-pin W1 cylinder helps prevent picking. Keyed Alike to key # padlocks available to order to match other locks with the W1 cylinder.