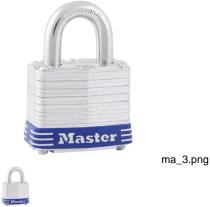

## Master Lock No. 3 Keyed Alike to 3762 Laminated Steel Padlock 1-9/16in X 9/32in X 3/4in - MA 3KA/3762

Rating: Not Rated Yet Price Price Each:\$10.98

Ask a question about this product

Description The Master Lock No. 3KA Laminated Steel Padlocks, Keyed Alike to key # 3762 - multiple locks open with the same key - feature a 1-9/16in (40mm) reinforced laminated steel lock body providing extra strength and a 3/4in (19mm) tall, 9/32in (7mm) diameter hardened steel shackle for excellent cut resistance. Dual locking levers provide extra pry resistance making it ideal for industrial applications and the nonrekeyable, 4-pin W1 cylinder helps prevent picking. Keyed Alike to key # padlocks available to order to match other locks with the W1 cylinder.