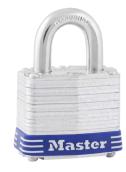

## Master Lock No. 3 Keyed Alike to 3734 Laminated Steel Padlock 1-9/16in X 9/32in X 3/4in - MA 3KA/3734

ma\_3.png

Rating: Not Rated Yet **Price**Price Each:\$10.98

Ask a question about this product

Description The Master Lock No. 3KA Laminated Steel Padlocks, Keyed Alike to key # 3734 - multiple locks open with the same key - feature a 1-9/16in (40mm) reinforced laminated steel lock body providing extra strength and a 3/4in (19mm) tall, 9/32in (7mm) diameter hardened steel shackle for excellent cut resistance. Dual locking levers provide extra pry resistance making it ideal for industrial applications and the non-rekeyable, 4-pin W1 cylinder helps prevent picking. Keyed Alike to key # padlocks available to order to match other locks with the W1 cylinder.