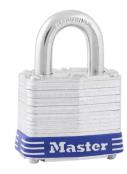

## Master Lock No. 3 Keyed Alike to 3595 Laminated Steel Padlock 1-9/16in X 9/32in X 3/4in - MA 3KA/3595

ma\_3.png

Rating: Not Rated Yet **Price**Price Each:\$10.98

Ask a question about this product

Description The Master Lock No. 3KA Laminated Steel Padlocks, Keyed Alike to key # 3595 - multiple locks open with the same key - feature a 1-9/16in (40mm) reinforced laminated steel lock body providing extra strength and a 3/4in (19mm) tall, 9/32in (7mm) diameter hardened steel shackle for excellent cut resistance. Dual locking levers provide extra pry resistance making it ideal for industrial applications and the non-rekeyable, 4-pin W1 cylinder helps prevent picking. Keyed Alike to key # padlocks available to order to match other locks with the W1 cylinder.