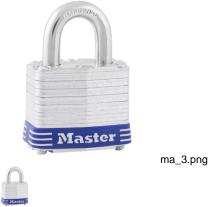

## Master Lock No. 3 Keyed Alike to 3206 Laminated Steel Padlock 1-9/16in X 9/32in X 3/4in - MA 3KA/3206

Rating: Not Rated Yet Price Price Each:\$10.98

Ask a question about this product

Description The Master Lock No. 3KA Laminated Steel Padlocks, Keyed Alike to key # 3206 - multiple locks open with the same key - feature a 1-9/16in (40mm) reinforced laminated steel lock body providing extra strength and a 3/4in (19mm) tall, 9/32in (7mm) diameter hardened steel shackle for excellent cut resistance. Dual locking levers provide extra pry resistance making it ideal for industrial applications and the nonrekeyable, 4-pin W1 cylinder helps prevent picking. Keyed Alike to key # padlocks available to order to match other locks with the W1 cylinder.