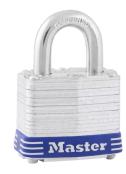

## Master Lock No. 3 Keyed Alike to 0889 Laminated Steel Padlock 1-9/16in X 9/32in X 3/4in - MA 3KA/0889

ma\_3.png

Rating: Not Rated Yet **Price**Price Each:\$10.98

Ask a question about this product

Description The Master Lock No. 3KA Laminated Steel Padlocks, Keyed Alike to key # 0889 - multiple locks open with the same key - feature a 1-9/16in (40mm) reinforced laminated steel lock body providing extra strength and a 3/4in (19mm) tall, 9/32in (7mm) diameter hardened steel shackle for excellent cut resistance. Dual locking levers provide extra pry resistance making it ideal for industrial applications and the non-rekeyable, 4-pin W1 cylinder helps prevent picking. Keyed Alike to key # padlocks available to order to match other locks with the W1 cylinder.