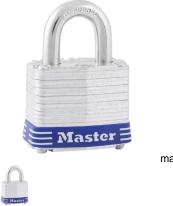

Master Lock No. 3 Keyed Different Laminated Steel Padlock 1-9/16in X 9/32in X 3/4in - MA 3DCOM

ma\_3.png

Rating: Not Rated Yet **Price** Price Each:\$10.05

Ask a question about this product

Description The Master Lock No. 3DCOM Laminated Steel Padlocks, Keyed Different - features a 1-9/16in (40mm) wide reinforced laminated steel lock body providing extra strength and a 3/4in (19mm) tall, 9/32in (7mm) diameter hardened steel shackle for excellent cut resistance. Dual locking levers provide extra pry resistance making it ideal for industrial applications and the non-rekeyable, 4-pin W1 cylinder helps prevent picking.