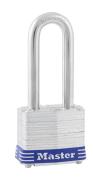

## Master Lock No. 3 LH Keyed Different Laminated Steel Padlock 1-9/16in X 9/32in X 2in - MA 3DLHCOM

ma\_3lh.png

Rating: Not Rated Yet **Price** Price Each:\$12.87

Ask a question about this product

Description The Master Lock No. 3DLHCOM Laminated Steel Padlocks, Keyed Different- feature a 1-9/16in (40mm) reinforced laminated steel lock body providing extra strength and a 2in (51mm) tall, 9/32in (7mm) diameter hardened steel shackle for excellent cut resistance. Dual locking levers provide extra pry resistance making it ideal for industrial applications and the non-rekeyable, 4-pin W1 cylinder helps prevent picking. Keyed alike padlocks available to order to match other locks with the W1 cylinder.