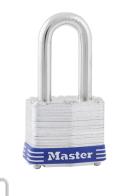

## Master Lock No. 3 LF Keyed Alike to 0353 Laminated Steel Padlock 1-9/16in X 9/32in X 1-1/2in - MA 3KALF/0353

ma\_3lf.png

Rating: Not Rated Yet **Price** Price Each:\$12.47

Ask a question about this product

## Description

The Master Lock No. 3KALF Laminated Steel Padlocks, Keyed Alike to key # 0353 - multiple locks open with the same key - feature a 1-9/16in (40mm) reinforced laminated steel lock body providing extra strength and a 1-1/2in (38mm) tall, 9/32in (7mm) diameter hardened steel shackle for excellent cut resistance. Dual locking levers provide extra pry resistance making it ideal for industrial applications and the non-rekeyable, 4-pin W1 cylinder helps prevent picking. Keyed Alike to key # padlocks available to order to match other locks with the W1 cylinder.