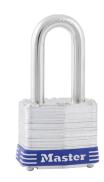

## Master Lock No. 3 LF Keyed Alike to 3208 Laminated Steel Padlock 1-9/16in X 9/32in X 1-1/2in - MA 3KALF/3208

ma\_3lf.png

Rating: Not Rated Yet **Price**Price Each:\$12.47

Ask a question about this product

Description The Master Lock No. 3KALF Laminated Steel Padlocks, Keyed Alike to key # 3208 - multiple locks open with the same key - feature a 1-9/16in (40mm) reinforced laminated steel lock body providing extra strength and a 1-1/2in (38mm) tall, 9/32in (7mm) diameter hardened steel shackle for excellent cut resistance. Dual locking levers provide extra pry resistance making it ideal for industrial applications and the non-rekeyable, 4-pin W1 cylinder helps prevent picking. Keyed Alike to key # padlocks available to order to match other locks with the W1 cylinder.