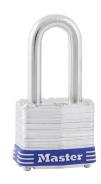

## Master Lock No. 3 LF Keyed Alike to 3206 Laminated Steel Padlock 1-9/16in X 9/32in X 1-1/2in - MA 3KALF/3206

ma\_3lf.png

Rating: Not Rated Yet
Price

Price Each:\$12.47

Ask a question about this product

Description The Master Lock No. 3KALF Laminated Steel Padlocks, Keyed Alike to key # 3206 - multiple locks open with the same key - feature a 1-9/16in (40mm) reinforced laminated steel lock body providing extra strength and a 1-1/2in (38mm) tall, 9/32in (7mm) diameter hardened steel shackle for excellent cut resistance. Dual locking levers provide extra pry resistance making it ideal for industrial applications and the non-rekeyable, 4-pin W1 cylinder helps prevent picking. Keyed Alike to key # padlocks available to order to match other locks with the W1 cylinder.