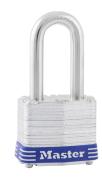

## Master Lock No. 3 LF Keyed Alike to 3198 Laminated Steel Padlock 1-9/16in X 9/32in X 1-1/2in - MA 3KALF/3198

ma\_3lf.png

Rating: Not Rated Yet **Price**Price Each:\$12.47

Ask a question about this product

Description The Master Lock No. 3KALF Laminated Steel Padlocks, Keyed Alike to key # 3198 - multiple locks open with the same key - feature a 1-9/16in (40mm) reinforced laminated steel lock body providing extra strength and a 1-1/2in (38mm) tall, 9/32in (7mm) diameter hardened steel shackle for excellent cut resistance. Dual locking levers provide extra pry resistance making it ideal for industrial applications and the non-rekeyable, 4-pin W1 cylinder helps prevent picking. Keyed Alike to key # padlocks available to order to match other locks with the W1 cylinder.