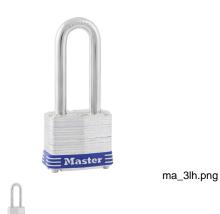

## Master Lock No. 3 LH Keyed Alike to 0356 Laminated Steel Padlock 1-9/16in X 9/32in X 2in - MA 3KALH/0356

Rating: Not Rated Yet **Price** 

Price Each:\$13.50

Ask a question about this product

Description The Master Lock No. 3KALH Laminated Steel Padlocks, Keyed Alike to key # 0356 - multiple locks open with the same key - feature a 1-9/16in (40mm) reinforced laminated steel lock body providing extra strength and a 2in (51mm) tall, 9/32in (7mm) diameter hardened steel shackle for excellent cut resistance. Dual locking levers provide extra pry resistance making it ideal for industrial applications and the non-rekeyable, 4-pin W1 cylinder helps prevent picking. Keyed Alike to key # padlocks available to order to match other locks with the W1 cylinder.