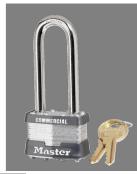

## LAMINATED STEEL PADLOCK 1-3/4" X 5/16" X 2-1/2" - MA 1UPLJ

ma\_1lj.png

Rating: Not Rated Yet **Price**Price Each:\$14.61

Ask a question about this product

Description The Master Lock No. 1UPLJ Universal Pin Laminated Steel Padlock features a 1-3/4in (44mm) wide laminated steel body for superior strength and a 2-1/2in (64mm) tall, 5/16in (8mm) diameter hardened boron alloy shackle for superior cut resistance. A great choice for keyed alike applications, the padlock can be pinned to customer?s key in minutes and the 4-pin tumbler cylinder helps prevent picking. Uses No. 376 Universal Pin Keying Tool.