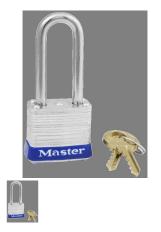

## LAMINATED STEEL PADLOCK 1-1/8" X 3/16" X 1-1/2" - MA 7KALF/P812

ma\_7lf.png

Rating: Not Rated Yet **Price** Price Each:\$10.43

Ask a question about this product

Description The Master Lock No. 7KALF Laminated Steel Padlock, Keyed Alike ? multiple locks open with the same key - features a 1-1/8in (29mm) wide reinforced laminated steel lock body providing extra strength and a 1-1/2in (38mm) tall, 3/16in (5mm) diameter steel shackle. Dual locking levers provide extra pry resistance making it ideal for industrial applications and the non-rekeyable, 4-pin W7 cylinder helps prevent picking. Keyed alike padlocks available to order to match other locks with the W7 cylinder.