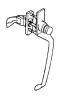

## **KEYED LATCH 1-1/2" CNTR BLACK - PA 64091**

pa\_64000.png

Rating: Not Rated Yet **Price**Price Each:\$11.30

Ask a question about this product

Description S. Parker's 64000 series Push Button Latch for storm doors has an ?!? style tie-down handle, and needs only three 1/4" holes for installation. The inside latch has an anti-lockout feature. The latch works on out swinging doors from 7/8" to 1 1/4" thick, and comes in a clamshell pack. Models 64090, 64091 and 64092 are identical to 64000, 64001 and 64002, but add a key locked thumb push-button for greater security. All models come in clamshell packs. With Key lock, Black 1 1/2" Mounting Hole Spacing