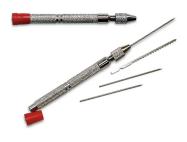

## **KEY EXTRACTOR SETEZ- 6 SET REPLACEABLE HANDLE - HP EZ-6**

hp\_ez-6.png

Rating: Not Rated Yet **Price** 

Price Each:\$34.19

Ask a question about this product

Description The Interchangeable Extractor Set is the most popular extractor set on the market. Its compact size allows you to carry a variety of extractors inside this tiny set. It includes 4 extractor blades stored inside a hollow handle: 1 saw blade; 2 spiral blades (.040" / 1mm diameter) and 1 spiral blade (.050" / 1.27mm diameter). ?Shirt Pocket Size (Closed): 1/4" x 3-1/2" (0.65 x 9cm) ?Contains 4 Interchangeable Extractor Blades ?Stainless Steel Components