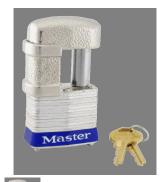

## KA 3365 SHROUDED LAMINATED STEEL PADLOCK 1-9/16" X 9/32" X 15/16" - MA 37KA/3365

ma\_37ka.png

Rating: Not Rated Yet **Price** Price Each:\$16.11

Ask a question about this product

Description The Master Lock No. 37KA Laminated Steel Padlock, Keyed Alike ? multiple locks open with the same key ? features a 1-9/16in (40mm) wide shrouded laminated steel body for extra strength and a shackle guard to protect against bolt cutters and hacksaws. The shackle fits openings of 1/2in (13mm) diameter or larger and the shackle guard can be removed to accommodate openings of 9/32in (7mm) in diameter. Dual locking levers provide extra pry resistance and the rekeyable, 5-pin W27 cylinder helps prevent picking.