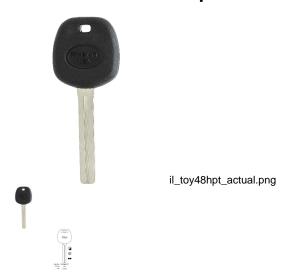

## Ilco TOY48H-PT Transponder Key Blank; Toyota

Rating: Not Rated Yet

**Price** 

Price Each:\$19.04

Ask a question about this product

Description

SKU: - IL TOY48H-PT

Fits various models from the manufactures below: