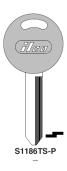

## Ilco S1186TS-P Ford Plastic Head Key Blank; (H56, S1186TS)

il\_s1186tsp.png

Rating: Not Rated Yet **Price** 

Price Each:\$2.29

Ask a question about this product

Description

SKU: - IL S1186TS-P

Fits various models from the manufactures below:

FORD

Model: Taurus SHO & LS 1986-1988 Trunk / GB — Code Series: FB0-FB1863

**MERCURY** 

Model: Sable GS & LS 1986-1988 Trunk / GB — Code Series: FB0-FB1863

The above information is for reference only!

Key may fit other manufacturers, makes and models.

For automotive keys check the Current Automotive Reference Guide to verify that this is the correct key your vehicle

Made by: Ilco

HPC Code Card #: C24

Ilco Code Card #: 140

Below are the cross reference key numbers for equal key blanks from other manufactures: