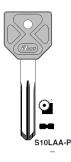

## Ilco S10LAA-P Alfa Romeo Plastic Head Key Blank

il\_s10laap.png

Rating: Not Rated Yet **Price** 

Price Each:\$6.27

Ask a question about this product

Description

SKU: - IL S10LAA-P

Fits various models from the manufactures below:

ALFA ROMEO

Model: GTV / 6 1981-1989 Door / Trunk — Code Series: 1531-3030

The above information is for reference only!

Key may fit other manufacturers, makes and models.

For automotive keys check the Current Automotive Reference Guide to verify that this is the correct key your vehicle

Made by: Ilco

Below are the cross reference key numbers for equal key blanks from other manufactures:

1 / 1