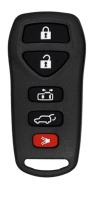

## Ilco RKE-NIS-5B1 Nissan 5 Button Remote Keyless Entry (FCC: KBRASTU51)

il\_rke\_nis\_5b1.png

Rating: Not Rated Yet **Price** 

Price Each:\$43.17

Ask a question about this product

## Description

Ilco RKE-NIS-5B1 Nissan 5 Button Remote Keyless Entry (FCC: KBRASTU51)

SKU: IL RKE-NIS-5B1

Fits various Vehicles from the manufactures below:

Nissan Quest - 2004-2010

IC Number

If your vehicle remote looks like the picture and matches the FCC numbers or OEM Part # below then this remote should work for your vehicle after it is programmed into the vehicle.

FCC Numbers

• FCC: KBRASTU51

**OEM Part Numbers:** 

• OE# 28268-5Z210

1 / 2

(FCC: KBRASTU51

CR2025

The following are ILCO's unique numbers