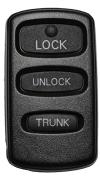

## Ilco RKE-MITS-4B1 Mitsubishi 4 Button Remote Keyless Entry (FCC OUCG8D-522M-A)

il\_rke\_mits\_4b1.png

Rating: Not Rated Yet **Price** 

Price Each:\$43.17

Ask a question about this product

Description

Ilco RKE-MITS-4B1 Mitsubishi 4 Button Remote Keyless Entry (FCC OUCG8D-522M-A)

SKU: IL RKE-MITS-4B1

Fits various Vehicles from the manufactures below:

Mitsubishi Diamante - 2000-2004

IC Number

If your vehicle remote looks like the picture and matches the FCC numbers or OEM Part # below then this remote should work for your vehicle after it is programmed into the vehicle.