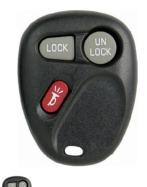

GMC

Sierra - 1999-2001

Sonoma — 1999-2001

Yukon — 1999-2001

If your vehicle remote looks like the picture and matches the FCC numbers or OEM Part # below then this remote should work for your vehicle after it is programmed into the vehicle.