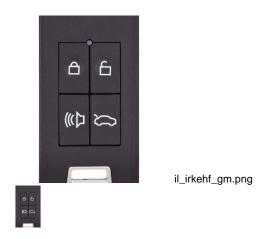

## ILCO REMOTE FB HOUSING W GM - IL IRKEHF-GM

Rating: Not Rated Yet Price Price Each:\$48.98

Ask a question about this product

Description The Ilco SMART4CAR remote keyless entry flip key housing with Intergrated General Motors transponder chip duplicates the functionality of the original key. Programmed using the Smart 4 Car programmer. The head has 4 buttons; lock, unlock, alarm and trunk. The flip blade offers a wide range of vehicle key blades that fit within the compact housing design. These provide for easy storage as the blade is folded within the plastic key housing. The Twenty five (25) automotive key blades available, identifiable by the FB Suffix, cover a wide variety of vehicles. Transponder programmed with ON BOARD Programming or Programming equipment