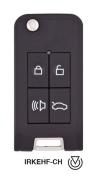

## ILCO REMOTE FB HOUSING W CH - IL IRKEHF-CH

il\_irkehf\_ch.png

Rating: Not Rated Yet **Price** Price Each:\$48.98

Ask a question about this product

Description The IIco SMART4CAR remote keyless entry flip key housing with Intergrated CHRYSLER transponder chip duplicates the functionality of the original key. Programmed using the Smart 4 Car programmer. The head has 4 buttons; lock, unlock, alarm and trunk. The flip blade offers a wide range of vehicle key blades that fit within the compact housing design. These provide for easy storage as the blade is folded within the plastic key housing. The Twenty five (25) automotive key blades available, identifiable by the FB Suffix, cover a wide variety of vehicles. Transponder programmed with ON BOARD Programming or Programming equipment