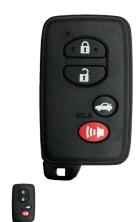

Toyota Camry - 2007-2009 (verify board, ca also use HYQ14AAB w/ E-Board)

IC Number

If your vehicle remote looks like the picture and matches the FCC numbers or OEM Part # below then this remote should work for your vehicle after it is programmed into the vehicle.

FCC Numbers

• FCC HYQ14AAB (Board # 271451-0140, Y3)

**OEM Part Numbers:** 

• OE# 89904-06041

315 Mhz CR1620

The following are ILCO's unique numbers

IIco UPC #: 36448255269

Made by: Ilco