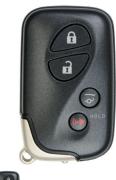

## IIco PRX-LEX-4B12 Lexus 4 Button Prox Key (FCC: HYQ14ACX)

il\_prx\_lex\_4b12.png

Rating: Not Rated Yet **Price** 

Price Each:\$120.18

Ask a question about this product

## Description

Ilco PRX-LEX-4B12 Lexus 4 Button Prox Key (FCC: HYQ14ACX)

SKU: il\_PRX-LEX-4B12

Fits various Vehicles from the manufactures below:

Lexus GX460 - 2010-2020

IC Number

If your vehicle remote looks like the picture and matches the FCC numbers or OEM Part # below then this remote should work for your vehicle after it is programmed into the vehicle.

FCC Numbers

• FCC: HYQ14ACX

## OEM Part Numbers:

- OE# 89904-60590
- 314 Mhz
- CR2032

1 / 2

The following are ILCO's unique numbers

IIco UPC #: 036448259441

Made by: Ilco

The above information and references are supplied by Ilco

Remote may fit other manufacturers, makes and models