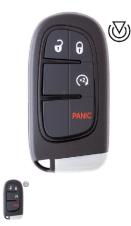

## IIco PRX-JEEP-4B1 Jeep 4 Button Prox Remote

il\_prx\_jeep\_4b1.png

Rating: Not Rated Yet **Price** Price Each:\$78.57

Ask a question about this product

Description

IIco PRX-JEEP-4B1 Jeep 4 Button Prox Remote

SKU: IL PRX-JEEP-4B1

Fits various Vehicles from the manufactures families Jeep

Fits various models from the manufactures below:

Jeep

Cherokee — 2014-2019

If your vehicle remote looks like the picture and matches the FCC numbers or OEM Part # below then this remote should work for your vehicle after it is programmed into the vehicle.

OEM FCC Numbers

• FCC GQ4-54T

OEM Part Numbers:

• OE# 68105078AG

The following are ILCO's unique numbers

Made by: Ilco

Programming Remote: Smart Pro/TCP/MVPP

Uses Battery: CR2032