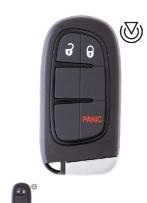

## IIco PRX-JEEP-3B1 Jeep 3 Button Prox Remote

il\_prx\_jeep\_3b1.png

Rating: Not Rated Yet **Price**Price Each:\$92.25

Ask a question about this product

Description

Ilco PRX-JEEP-3B1 Jeep 3 Button Prox Remote

SKU: IL PRX-JEEP-3B1

Fits various Vehicles from the manufactures families Jeep

Fits various models from the manufactures below:

Jeep

Cherokee — 2014-2019

If your vehicle remote looks like the picture and matches the FCC numbers or OEM Part # below then this remote should work for your vehicle after it is programmed into the vehicle.