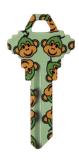

## Ilco Personali-Keys; SC1 - MONKEY

Personali Key Standard Bow Monkey.png

Rating: Not Rated Yet **Price**Price Each:\$1.65

Ask a question about this product

Description
Ilco Personali-Keys? - MONKEY - SC1 Key Blank

SKU: SC1-MONKEY

Fits: • SC1 Keyway

Made by: • ILCO

Express Yourself with Style and Personality

Small bow, big impact Personali-Keys?

The unique finishing process produces vibrant colors with sharp details that resist fading, peeling and cracking during the duplication process as well as the life of the key. Over 150 years of experience goes into the manufacturing of every Ilco? key blank. Proudly made in the USA.